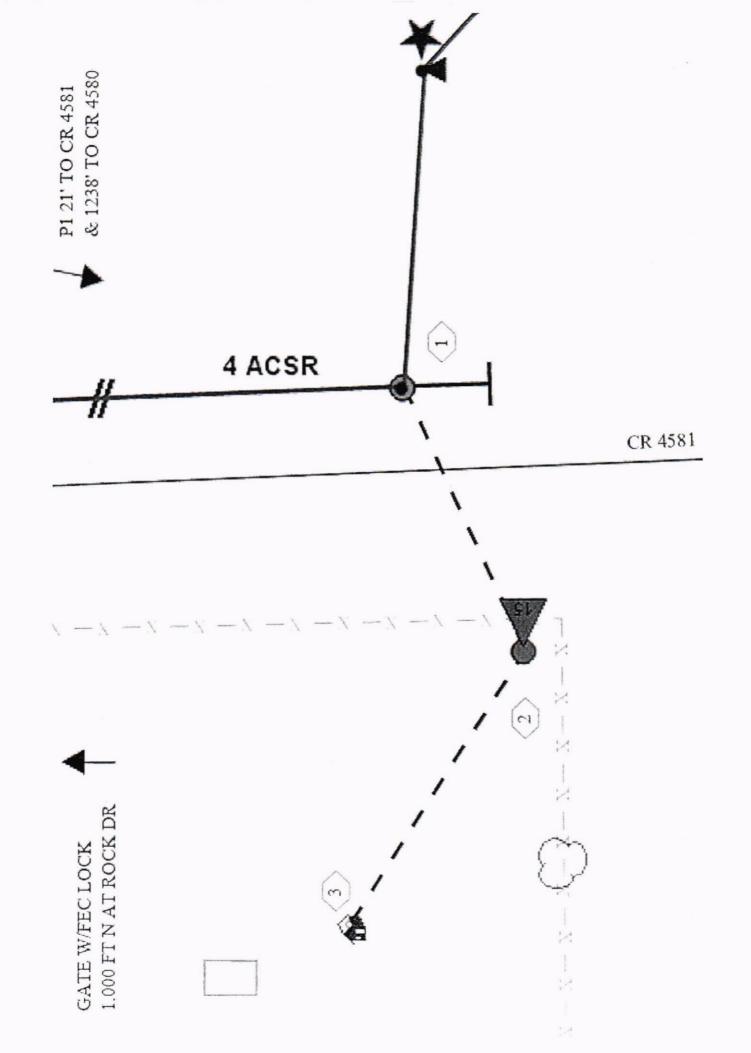

## Greetings:

Farmers Electric Cooperative, Inc. is requesting permission to construct electrical power distribution facilities which will cross County Road <u>4581</u> which is located 1238 ft. north of CR 4580 in Hopkins County, Texas.

Site location map and construction sketches are enclosed. The construction sketch details the proposed work. All road crossings will have a minimum vertical clearance of 22 feet.

If you have any questions, please contact me at any time.

Rev. 03/2019

Nicholas Harrison Service Order# 1907005074 Cross CR 4581 at Pole#087408.

1864 beof vinuo

Many Creek

County Road 4580 East